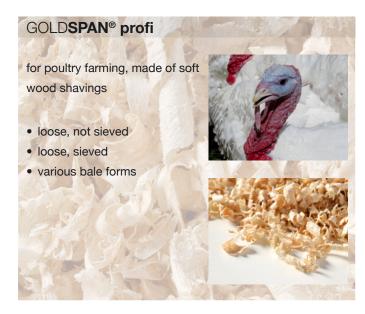

# GOLDSPAN® profi – Two Varieties for Farm Animals

GOLD**SPAN® profi** is available in two highly absorbent varieties. You can choose the ideal bedding for your farm animals:

# for pig and cow farming made of softwood fine-grain bedding loose, dry packaged, dry sack 18 kg bale 18 kg loose, non-dried